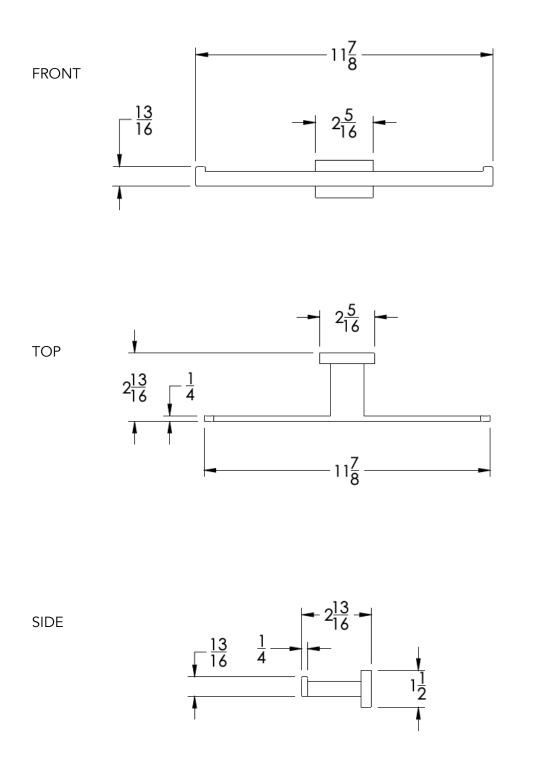

COLLECTION EMERGENCE TISSUE HOLDER

Dimension in inches

NOTE: Dimensions subject to change without notice.