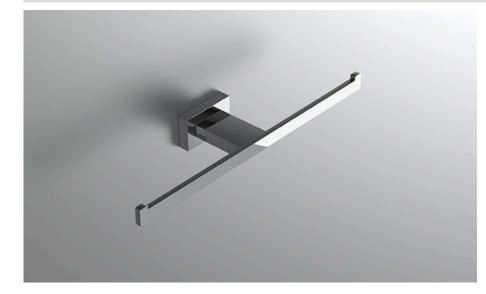

## **COLLECTION EMERGENCE**

## TISSUE HOLDER

| Model     | Product       | Finishes Available                                               |
|-----------|---------------|------------------------------------------------------------------|
| EMG-TPHD1 | Tissue Holder | Multiple finishes available. Over 23 finishes<br>to choose from. |